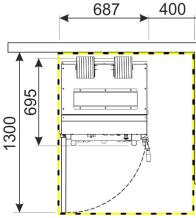

| Press<br>type | Pressure | Weight | Depth | Feed Opening | Bale size mm        | Bale weight | dB(A) |
|---------------|----------|--------|-------|--------------|---------------------|-------------|-------|
|               | kN       | kg     | mm    | mm           | Length Width Height | kg          |       |
| NP30S         | 60       | 300    | 692   | 520x460      | 550 x 550 450-650   | 35-80       | 59±1  |