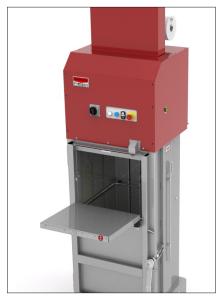

## NP30S

NP30S is designed for compacting wet waste in a plastic bag. Other material such as cardboard, paper and soft plastics for recycling purposes can also be compacted, with or without a sack.

The NP30S works quietly, is fast, safe and easy to operate. The waste is loaded through the front feed door. After closing the door, the waste is compacted up to 95% of its original volume!

When the baler is full, this is indicated and the sack/bale is easily ejected by the built in ejection.

When the baler is not in use, the press ram can be left in its pressure mode against the bale - even overnight - which efficiently draws excess air out of the bale, making it even more compact.

Plastic sack for handling of wet waste

The built in ejection makes it simple to remove the sack or bale from the machine

## NVA COMPACTOR NP30S - No waste of space -

NVA has produced more than 15,000 balers since the mid 60s.

Load the material through the feed door at the front and the waste is compacted. When the blue lamp is indicating ready bale/sack, open the main door for ejection.