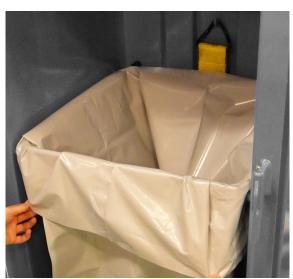

Plastic sack for handling of wet waste

The built in ejection makes it simple to remove the sack or bale from the machine