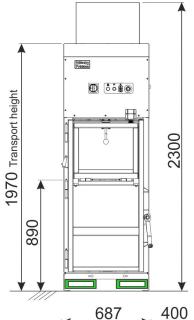

| Press<br>type | Pressure | Weight | Depth | Feed Opening | Bale size mm        | Bale weight | dB(A) |
|---------------|----------|--------|-------|--------------|---------------------|-------------|-------|
|               | kN       | kg     | mm    | mm           | Length Width Height | kg          |       |
| NP30S         | 60       | 300    | 692   | 520x460      | 550 x 550 450-650   | 35-80       | 59±1  |