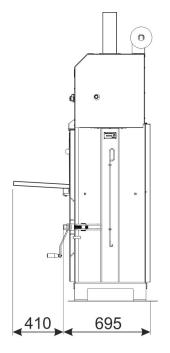

| Press<br>type | Pressure | Weight | Depth | Feed Opening | Bale size mm        | Bale weight | dB(A) |
|---------------|----------|--------|-------|--------------|---------------------|-------------|-------|
|               | kN       | kg     | mm    | mm           | Length Width Height | kg          |       |
| NP30S         | 60       | 300    | 692   | 520x460      | 550 x 550 450-650   | 35-80       | 59±1  |