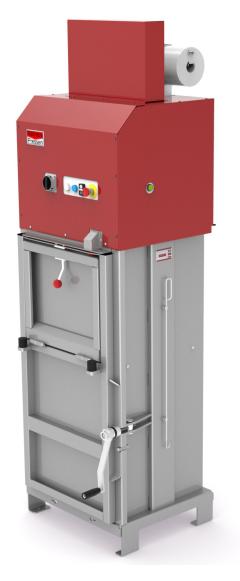

## NP30S

NP30S is designed for compacting wet waste in a plastic bag. Other material such as cardboard, paper and soft plastics for recycling purposes can also be compacted, with or without a sack.

The NP30S works quietly, is fast, safe and easy to operate. The waste is loaded through the front feed door. After closing the door, the waste is compacted up to 95% of its original volume!

## NVA COMPACTOR NP30S - No waste of space -

NVA has produced more than 15,000 balers since the mid 60s.

Load the material through the feed door at the front and the waste is compacted. When the blue lamp is indicating ready bale/sack, open the main door for ejection.