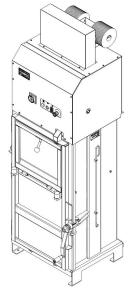

## NP30S

NP30S is designed for compacting wet waste in a plastic bag. Other material such as cardboard, paper and soft plastics for recycling purposes can also be compacted, with or without a sack.

The NP30S works quietly, is fast, safe and easy to operate. The waste is loaded through the front feed door. After closing the door, the waste is compacted up to 95% of its original volume!

## NVA COMPACTOR NP30S - No waste of space -

NVA has produced more than 15,000 balers since the mid 60s.

Load the material through the feed door at the front and the waste is compacted. When the blue lamp is indicating ready bale/sack, open the main door for ejection.